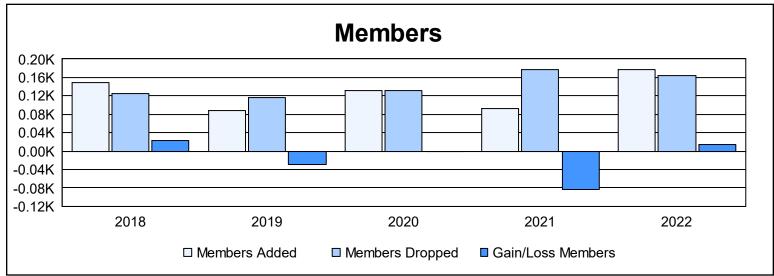

District 11 D1 As of June 2022 Cumulative

| Year      | New<br>Clubs | Dropped<br>Clubs | Gain/<br>Loss<br>Clubs | New<br>Members | Charter<br>Members | Reinstate<br>Members | Transfer<br>Members | Total<br>Member<br>Added | Total<br>Members<br>Dropped | Gain/<br>Loss<br>Members |
|-----------|--------------|------------------|------------------------|----------------|--------------------|----------------------|---------------------|--------------------------|-----------------------------|--------------------------|
| 2017-2018 | 0            | 0                | 0                      | 127            | 2                  | 12                   | 8                   | 149                      | 126                         | 23                       |
| 2018-2019 | 0            | 0                | 0                      | 79             | 1                  | 2                    | 5                   | 87                       | 117                         | -30                      |
| 2019-2020 | 1            | 0                | 1                      | 74             | 48                 | 6                    | 3                   | 131                      | 132                         | -1                       |
| 2020-2021 | 0            | 1                | -1                     | 84             | 2                  | 4                    | 3                   | 93                       | 177                         | -84                      |
| 2021-2022 | 0            | 1                | -1                     | 145            | 1                  | 10                   | 22                  | 178                      | 164                         | 14                       |
| Average   | 0            | 0                | 0                      | 102            | 11                 | 7                    | 8                   | 128                      | 143                         | -16                      |